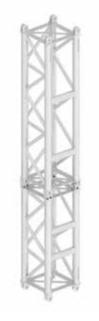

## **Thomas Tower - TT4**

- · 30.5cm square ground support tower
- Serves as lifting medium for a variety of JTE truss (from 52 x 52 cm, heavy-duty, Supertruss and Pre-rig truss to Roof Systems)
- Fork connections for fast assembly and higher load ratings than holted towers
- Provides support for truss rigs where flying points are not strong enough or in the wrong place
- Each tower can lift up to 4 tons (incl. self weight of truss rig and motors) to a height of 12 metres
- Raises and lowers truss rig via an electric hoist rigged into the truss in double fall operation (passing over roller beam at top of tower and connected to other side of sleeve block)
- 50 x 4 mm main chords
- 25 x 3 mm diagonals
- Tower sections are pinned together to allow for 76 cm increments in height to a maximum height of 12 metres
- · Made from 6082-T6 aluminium