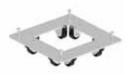

| Code                      | Old code   | Description                                |
|---------------------------|------------|--------------------------------------------|
| TT4-01-BASE               | JT B5300A  | Base with vertical connecting forks        |
| TT4-02-HEAD               | JT B5302-B | Roller beam with vertical connecting forks |
| TT4-03-SLEEVE             | JTB1309A   | Tower sleeve plate                         |
| TT4-05-LEG-LONG           | JT B4003   | Foot outrigger l=2m                        |
| TT4-07-HINGE              | JT B5301   | Hinge section l=2m                         |
| TT4-11-LOWER SAFETY BLOCK | JT B4120A  | Sleeve block tower mount safety system     |
| TT4-12-UPPER SAFETY BLOCK | JT B4120B  | Sleeve block mount safety system           |

TT4-02-HEAD

TT4-03-SLEEVE

TT4-01-BASE

TT4-05-LEG-LONG

TT4-07-HINGE

TT4-11-LOWER SAFETY BLOCK

TT4-12-UPPER SAFETY BLOCK

James Thomas Engineering 77