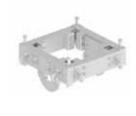

| Code                      | Old code   | Description                                |
|---------------------------|------------|--------------------------------------------|
| TT4-01-BASE               | JT B5300A  | Base with vertical connecting forks        |
| TT4-02-HEAD               | JT B5302-B | Roller beam with vertical connecting forks |
| TT4-03-SLEEVE             | JTB1309A   | Tower sleeve plate                         |
| TT4-05-LEG-LONG           | JT B4003   | Foot outrigger l=2m                        |
| TT4-07-HINGE              | JT B5301   | Hinge section l=2m                         |
| TT4-11-LOWER SAFETY BLOCK | JT B4120A  | Sleeve block tower mount safety system     |
| TT4-12-UPPER SAFETY BLOCK | JT B4120B  | Sleeve block mount safety system           |

TT4-02-HEAD

TT4-03-SLEEVE

TT4-01-BASE

TT4-05-LEG-LONG

TT4-07-HINGE

TT4-11-LOWER SAFETY BLOCK

TT4-12-UPPER SAFETY BLOCK

James Thomas Engineering 77