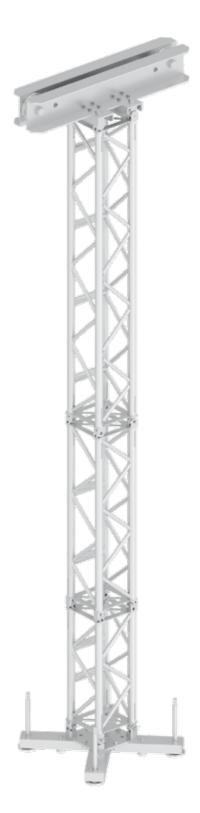

## **Thomas Tower - TT4**

- · 30.5cm square ground support tower
- Serves as lifting medium for a variety of JTE truss (from 52 x 52 cm, heavy-duty, Supertruss and Pre-rig truss to Roof Systems)
- Fork connections for fast assembly and higher load ratings than holted towers
- Provides support for truss rigs where flying points are not strong enough or in the wrong place
- Each tower can lift up to 4 tons (incl. self weight of truss rig and motors) to a height of 12 metres
- Raises and lowers truss rig via an electric hoist rigged into the truss in double fall operation (passing over roller beam at top of tower and connected to other side of sleeve block)
- 50 x 4 mm main chords
- 25 x 3 mm diagonals
- Tower sections are pinned together to allow for 76 cm increments in height to a maximum height of 12 metres
- · Made from 6082-T6 aluminium

TT4-02-HEAD

TT4-03-SLEEVE

TT4-01-BASE

TT4-05-LEG-LONG

TT4-07-HINGE

TT4-11-LOWER SAFETY BLOCK

TT4-12-UPPER SAFETY BLOCK

James Thomas Engineering 77