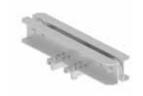

| Code                      | Old code   | Description                                |
|---------------------------|------------|--------------------------------------------|
| TT4-01-BASE               | JT B5300A  | Base with vertical connecting forks        |
| TT4-02-HEAD               | JT B5302-B | Roller beam with vertical connecting forks |
| TT4-03-SLEEVE             | JTB1309A   | Tower sleeve plate                         |
| TT4-05-LEG-LONG           | JT B4003   | Foot outrigger l=2m                        |
| TT4-07-HINGE              | JT B5301   | Hinge section l=2m                         |
| TT4-11-LOWER SAFETY BLOCK | JT B4120A  | Sleeve block tower mount safety system     |
| TT4-12-UPPER SAFETY BLOCK | JT B4120B  | Sleeve block mount safety system           |

TT4-02-HEAD

TT4-03-SLEEVE

TT4-01-BASE

TT4-05-LEG-LONG

TT4-07-HINGE

TT4-11-LOWER SAFETY BLOCK

TT4-12-UPPER SAFETY BLOCK

James Thomas Engineering 77