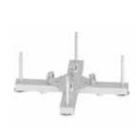

| Code                      | Old code   | Description                                |
|---------------------------|------------|--------------------------------------------|
| TT4-01-BASE               | JT B5300A  | Base with vertical connecting forks        |
| TT4-02-HEAD               | JT B5302-B | Roller beam with vertical connecting forks |
| TT4-03-SLEEVE             | JTB1309A   | Tower sleeve plate                         |
| TT4-05-LEG-LONG           | JT B4003   | Foot outrigger l=2m                        |
| TT4-07-HINGE              | JT B5301   | Hinge section l=2m                         |
| TT4-11-LOWER SAFETY BLOCK | JT B4120A  | Sleeve block tower mount safety system     |
| TT4-12-UPPER SAFETY BLOCK | JT B4120B  | Sleeve block mount safety system           |

TT4-02-HEAD

TT4-03-SLEEVE

TT4-01-BASE

TT4-05-LEG-LONG

TT4-07-HINGE

TT4-11-LOWER SAFETY BLOCK

TT4-12-UPPER SAFETY BLOCK

James Thomas Engineering 77