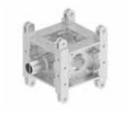

| Code                      | Old code   | Description                                |
|---------------------------|------------|--------------------------------------------|
| TT4-01-BASE               | JT B5300A  | Base with vertical connecting forks        |
| TT4-02-HEAD               | JT B5302-B | Roller beam with vertical connecting forks |
| TT4-03-SLEEVE             | JTB1309A   | Tower sleeve plate                         |
| TT4-05-LEG-LONG           | JT B4003   | Foot outrigger l=2m                        |
| TT4-07-HINGE              | JT B5301   | Hinge section l=2m                         |
| TT4-11-LOWER SAFETY BLOCK | JT B4120A  | Sleeve block tower mount safety system     |
| TT4-12-UPPER SAFETY BLOCK | JT B4120B  | Sleeve block mount safety system           |

TT4-02-HEAD

TT4-03-SLEEVE

TT4-01-BASE

TT4-05-LEG-LONG

TT4-07-HINGE

TT4-11-LOWER SAFETY BLOCK

TT4-12-UPPER SAFETY BLOCK

James Thomas Engineering 77